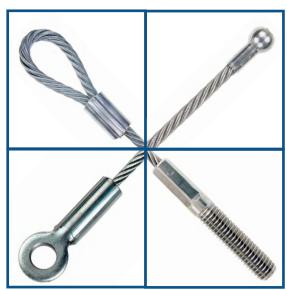

## The parts we use:

Wire Rope Bungee Cord
Wire Rope Fittings Fiber Rope
Wire Rope Hardware Threaded Rod
Cailed Wire Rope

Coiled Wire Rope Chain

## Examples of assemblies we make with them:

Lanyards Pull Cables Remote Actuators

Tie Downs Safety Mechanisms Leashes
Cable Railings Tethers Key Chains
Push-Pull Controls Winches Bracing

Slings Tow Cables Security Cables

## Distributor of:

Wire Rope

Coated Wire Rope Wire Rope Fittings Wire Rope Hardware

**Bungee Cord** 

Leveraging our experience and in-house capabilities, Lexco can manufacture a wide variety of mechanical parts and assemblies.